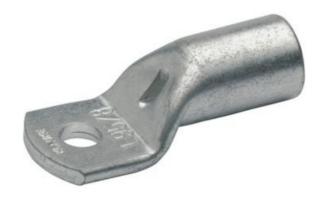

## TUBULAR CABLE LUGS L SERIES 70MM<sup>2</sup> - 630MM<sup>2</sup>

L706FMS 70mm<sup>2</sup> Cable Lug M6 Flared

- Simple and safe connection due to flat contact surfaces and internal chamfer
- Reliable assignment owed to item designation on the cable lug
- Ideal cable lug for control cabinet construction
- In combination with the EKM 60 ID and EK 30 ID suitable for fine wired conductors
- Tin-plated to protect against corrosion