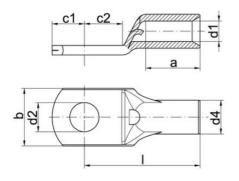

#### **GENERAL DATA**

| Connection bolts Ø    | M6      |
|-----------------------|---------|
| Nominal cross section | 70 mm²  |
| DIMENSIONS            |         |
| Dimension A           | 20 mm   |
| Dimension B           | 21 mm   |
| Dimension D2          | 6,5 mm  |
| Dimension C1          | 10 mm   |
| Dimension C2          | 6,5 mm  |
| Dimension D1          | 11,2 mm |
| Dimension D4          | 14,5 mm |
| Dimension L           | 39 mm   |
|                       |         |